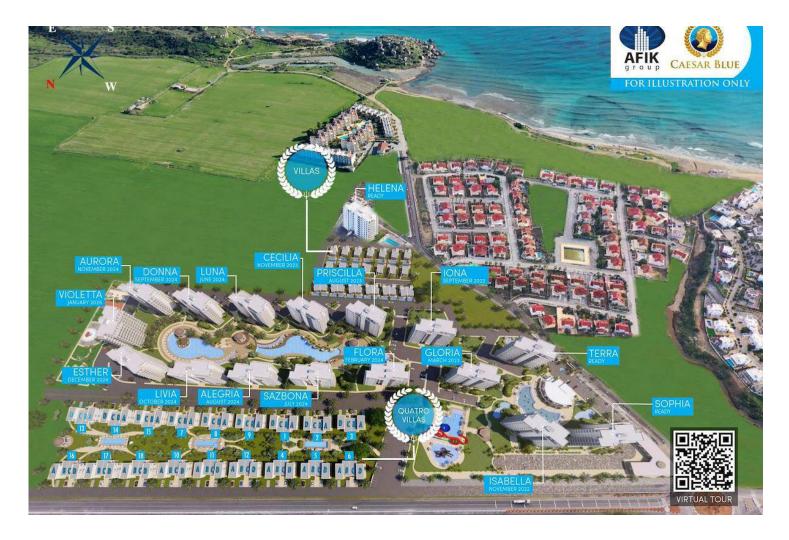

## Site Plan

Long Beach, Iskele Long Beach, North Cyprus

## **Project Location**

This project is located in **Iskele, Long Beach**, in North Cyprus.

| Cafes and Restaurants   | 1 min  | Long Beach Beach Club    | 6 mins  |
|-------------------------|--------|--------------------------|---------|
| Bars and Clubs          | 1 min  | Famagusta State Hospital | 13 mins |
| Pharmacy                | 2 mins | Salamis Ancient City     | 14 mins |
| Supermarket             | 3 mins | Ercan Airport            | 45 mins |
| 5 Star Hotel and Casino | 5 mins | Larnaca Airport          | 65 mins |