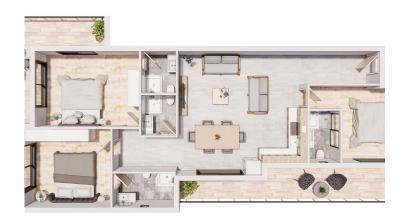

Long Beach, Iskele Long Beach, North Cyprus

- Property Ref: 252
- Only 5 minutes walk to the beach
- The tall towers have an unobstructed view of the Mediterranean sea
- The project will have many unit types to choose from including studio, one-bedroom, two-bedroom and three-bedroom options
- Close to all necessities, including supermarkets and pharmacies
- Payment plan options available



£422,760





24 Months Instalments

April 2024 Completion



#### **Exterior Images**





**Interior Images** 











## Site Plan

Long Beach, Iskele Long Beach, North Cyprus





## **Project Location**

This project is located in **Iskele, Long Beach**, in North Cyprus.



| Cafes and Restaurants   | 1 min  | Long Beach Beach Club    | 6 mins  |
|-------------------------|--------|--------------------------|---------|
| Bars and Clubs          | 1 min  | Famagusta State Hospital | 13 mins |
| Pharmacy                | 2 mins | Salamis Ancient City     | 14 mins |
| Supermarket             | 3 mins | Ercan Airport            | 45 mins |
| 5 Star Hotel and Casino | 5 mins | Larnaca Airport          | 65 mins |



#### **About the Project**

Indulge in the ultimate Mediterranean lifestyle with your own piece of paradise at this brand-new development, offering a range of studio, 1, 2 and 3-bedroom apar