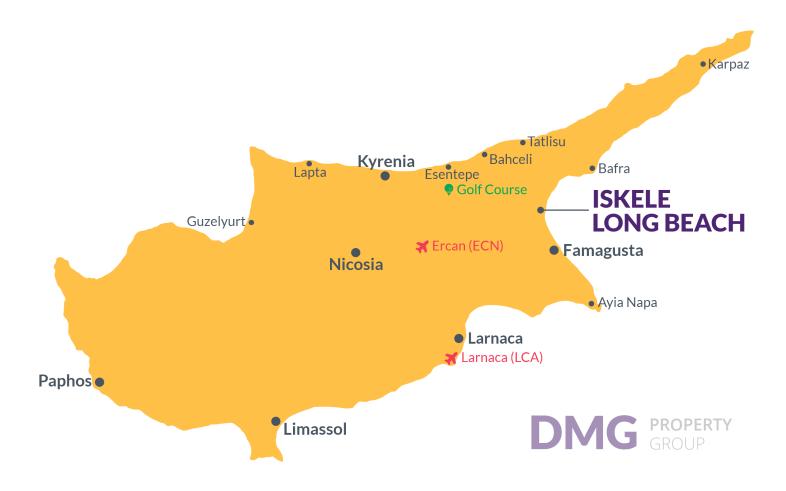

## **Project Location**

This project is located in **Iskele, Long Beach**, in North Cyprus.

| Cafes and Restaurants   | 1 min  | Long Beach Beach Club    | 6 mins  |
|-------------------------|--------|--------------------------|---------|
| Bars and Clubs          | 1 min  | Famagusta State Hospital | 13 mins |
| Pharmacy                | 2 mins | Salamis Ancient City     | 14 mins |
| Supermarket             | 3 mins | Ercan Airport            | 45 mins |
| 5 Star Hotel and Casino | 5 mins | Larnaca Airport          | 65 mins |

Located just 45 minutes from Ercan and Larnaca Airports, getting to your coastal home has never been easier. For a taste of local charm, you can take a stroll through the nearby scenic fishing village of Bogaz, wander around the marina, and dine at the restaurants – the perfect way to unwind and soak up the Mediterranean vibe.