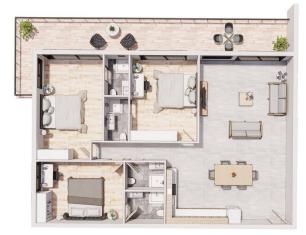

Long Beach, Iskele Long Beach, North Cyprus

- Property Ref: 252
- Only 5 minutes walk to the beach
- The tall towers have an unobstructed view of the Mediterranean sea
- The project will have many unit types to choose from including studio, one-bedroom, two-bedroom and three-bedroom options
- Close to all necessities, including supermarkets and pharmacies
- Payment plan options available



£422,760





24 Months Instalments

April 2024 Completion



#### **Exterior Images**





**Interior Images** 











## Site Plan

Long Beach, Iskele Long Beach, North Cyprus





## **Project Location**

This project is located in **Iskele, Long Beach**, in North Cyprus.



| Cafes and Restaurants   | 1 min  | Long Beach Beach Club    | 6 mins  |
|-------------------------|--------|--------------------------|---------|
| Bars and Clubs          | 1 min  | Famagusta State Hospital | 13 mins |
| Pharmacy                | 2 mins | Salamis Ancient City     | 14 mins |
| Supermarket             | 3 mins | Ercan Airport            | 45 mins |
| 5 Star Hotel and Casino | 5 mins | Larnaca Airport          | 65 mins |



#### **About the Project**

Indulge in the ultimate Mediterranean lifestyle with your own piece of paradise at this brand-new development, offering a range of studio, 1, 2 and 3-bedroom ap