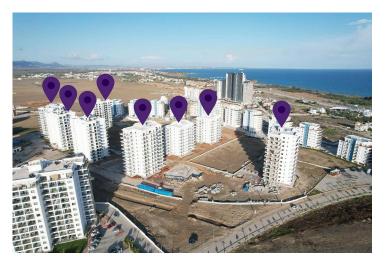

### Site Plan

Long Beach, Iskele Long Beach, North Cyprus

## **Project Location**

This project is located in **Iskele, Long Beach**, in North Cyprus.

| Bars and Clubs          | 1 min  | Long Beach Beach Club    | 5 mins  |
|-------------------------|--------|--------------------------|---------|
| Pharmacy                | 2 mins | Famagusta State Hospital | 12 mins |
| Cafes and Restaurants   | 2 mins | Salamis Ancient City     | 13 mins |
| Supermarket             | 3 mins | Ercan Airport            | 45 mins |
| 5 Star Hotel and Casino | 5 mins | Larnaca Airport          | 65 mins |