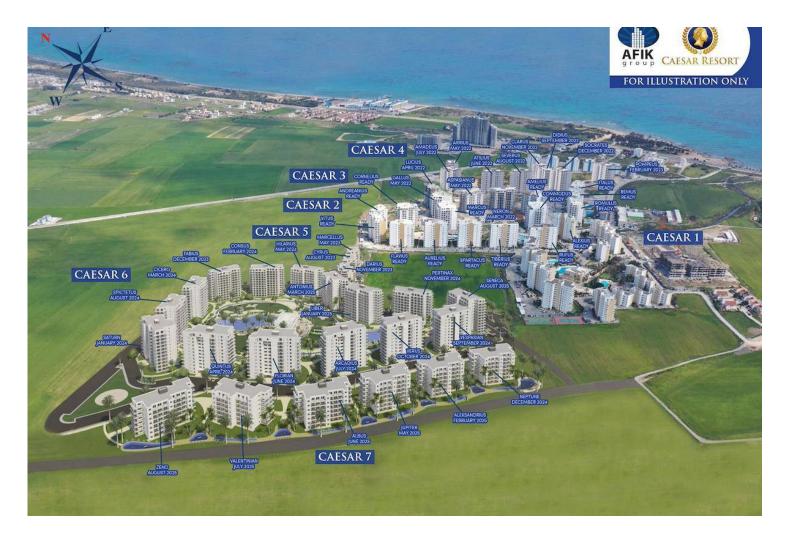

Long Beach, Iskele Long Beach, North Cyprus

- Property Ref: 247
- Only 5 minutes walk to the beach
- The tall towers have an unobstructed view of the Mediterranean sea
- The project will have many unit types to choose from including studio, one-bedroom, two-bedroom and three-bedroom options
- Close to all necessities, including supermarkets and pharmacies
- Our SPA will take you to a rejuvenating and healing journey



£199,780



18 Months

Instalments

January 2026 Completion



**Exterior Images** 













DMG PROPERTY GROUP

**Interior Images** 













DMG PROPERTY GROUP

**Floor Plan** 





### Site Plan

Long Beach, Iskele Long Beach, North Cyprus





## **Project Location**

This project is located in **Iskele, Long Beach**, in North Cyprus.



| Bars and Clubs          | 1 min  | Long Beach Beach Club    | 5 mins  |
|-------------------------|--------|--------------------------|---------|
| Pharmacy                | 2 mins | Famagusta State Hospital | 12 mins |
| Cafes and Restaurants   | 2 mins | Salamis Ancient City     | 13 mins |
| Supermarket             | 3 mins | Ercan Airport            | 45 mins |
| 5 Star Hotel and Casino | 5 mins | Larnaca Airport          | 65 mins |



#### **About the Project**

Indulge in the ultimate Mediterranean lifestyle with your own piece of paradise at this brand-new development, offering a range of studio, 1, 2 and 3-bedroom apartments with flawless presentation and exclusive amenities, loca