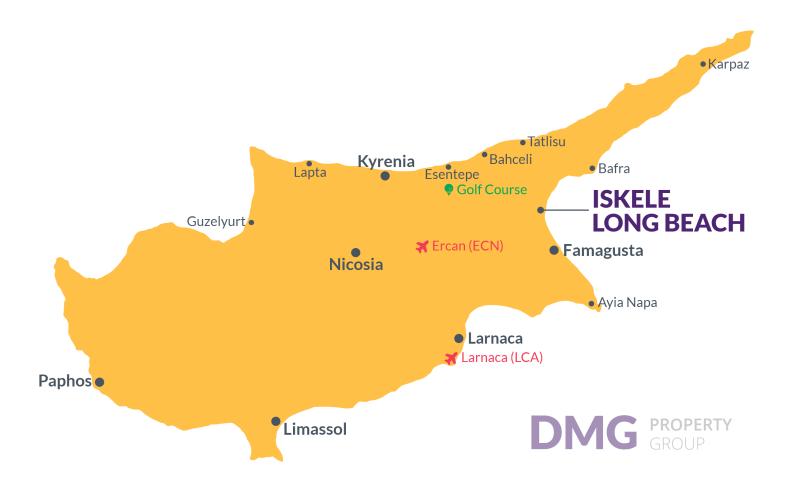

## **Project Location**

This project is located in **Iskele, Long Beach**, in North Cyprus.

| Bars and Clubs          | 1 min  | Long Beach Beach Club    | 5 mins  |
|-------------------------|--------|--------------------------|---------|
| Pharmacy                | 2 mins | Famagusta State Hospital | 12 mins |
| Cafes and Restaurants   | 2 mins | Salamis Ancient City     | 13 mins |
| Supermarket             | 3 mins | Ercan Airport            | 45 mins |
| 5 Star Hotel and Casino | 5 mins | Larnaca Airport          | 65 mins |

Located just 45 minutes from Ercan and Larnaca Airports, getting to your coastal home has never been easier. For a taste of local charm, you can take a stroll through the nearby scenic fishing village of Bogaz, wander around the marina, and dine at the restaurants – the perfect way to unwind and soak up the Mediterranean vibe.