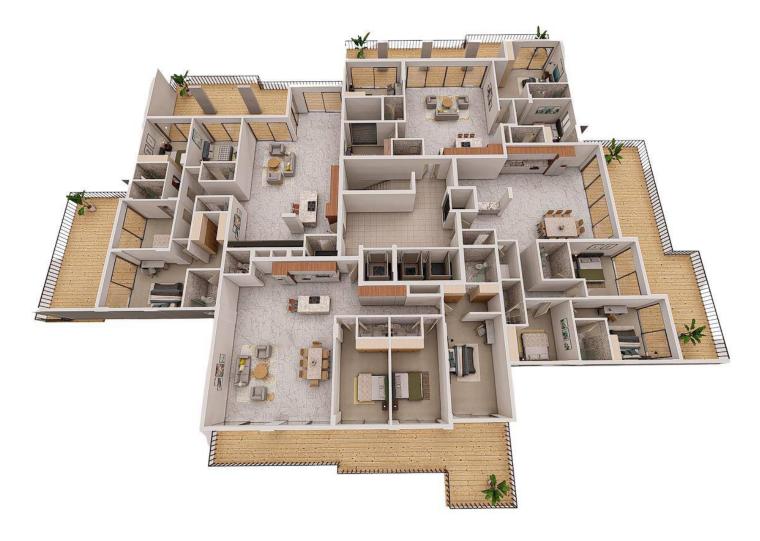

Long Beach, Iskele Long Beach, North Cyprus

- Property Ref: 247
- Only 5 minutes walk to the beach
- The tall towers have an unobstructed view of the Mediterranean sea
- The project will have many unit types to choose from including studio, one-bedroom, two-bedroom and three-bedroom options
- Close to all necessities, including supermarkets and pharmacies
- Our SPA will take you to a rejuvenating and healing journey



£199,780



18 Months

Instalments

January 2026 Completion



**Exterior Images** 













DMG PROPERTY GROUP

**Interior Images** 













DMG PROPERTY GROUP

**Floor Plan** 





### Site Plan

Long Beach, Iskele Long Beach, North Cyprus





## **Project Location**

This project is located in **Iskele, Long Beach**, in North Cyprus.



| Bars and Clubs          | 1 min  | Long Beach Beach Club    | 5 mins  |
|-------------------------|--------|--------------------------|---------|
| Pharmacy                | 2 mins | Famagusta State Hospital | 12 mins |
| Cafes and Restaurants   | 2 mins | Salamis Ancient City     | 13 mins |
| Supermarket             | 3 mins | Ercan Airport            | 45 mins |
| 5 Star Hotel and Casino | 5 mins | Larnaca Airport          | 65 mins |



#### **About the Project**

Indulge in the ultimate Mediterranean lifestyle with your own piece of paradise at this brand-new development, offering a range of studio, 1, 2 and 3-bedroom apa