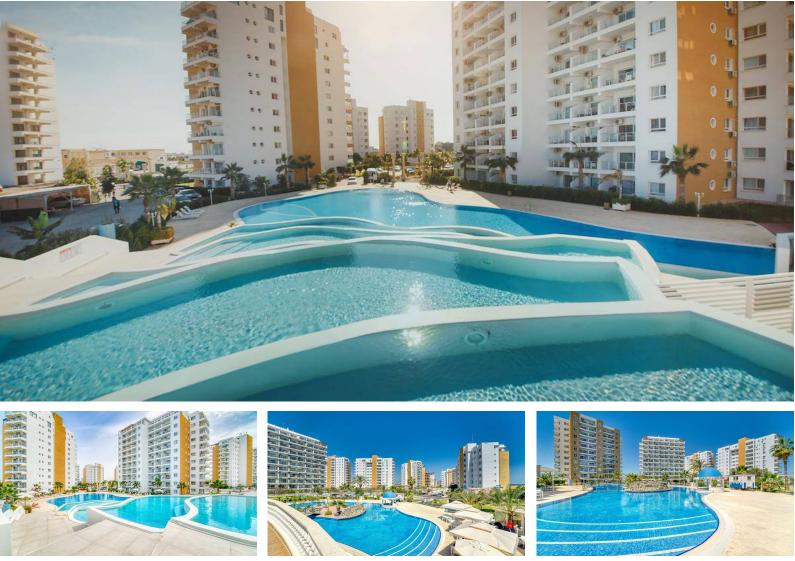

Long Beach, Iskele Long Beach, North Cyprus

- Property Ref: 247
- Only 5 minutes walk to the beach
- The tall towers have an unobstructed view of the Mediterranean sea
- The project will have many unit types to choose from including studio, one-bedroom, two-bedroom and three-bedroom options
- Close to all necessities, including supermarkets and pharmacies
- Our SPA will take you to a rejuvenating and healing journey

#### **About the Project**

Indulge in the ultimate Mediterranean lifestyle with your own piece of paradise at this brand-new development, offering a range of studio, 1, 2 and 3-bedroom apartments with flawless presentation and exclusive amenities, located just 600 metres from stunning sandy beaches and crystal-clear waters.

With a pristine contemporary style, the apartments offer an effortless sense of ease and comfort with their soaring ceilings, gorgeous natural light and coastal colour palette. The elegant floorplan of each design provides endless space to stretch out and relax, with a fully-equipped kitchen, and a balcony perfect for enjoying morning coffee and evening wine, all while taking in the picturesque resort views.

The resort's amenities are absolutely unmatched, with beautifully landscaped grounds, multiple pools (including a heated indoor pool, tropical pool and aqua park), and an upcoming golf course. Multiple bars, cafes and restaurants provide premium dining experiences, and there are barbecue facilities ready for legendary grilling sessions.