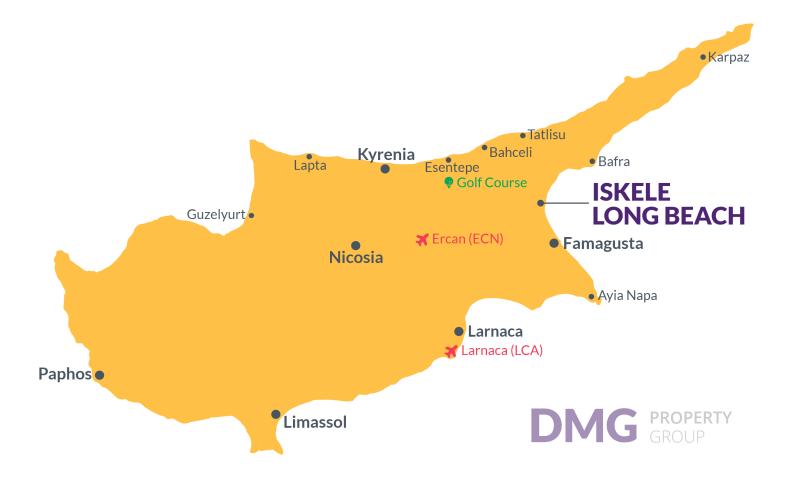

### **Project Location**

This project is located in **Iskele, Long Beach**, in North Cyprus.

| Bars and Clubs          | 1 min  |
|-------------------------|--------|
| Pharmacy                | 2 mins |
| Cafes and Restaurants   | 2 mins |
| Supermarket             | 3 mins |
| 5 Star Hotel and Casino | 5 mins |

| Long Beach Beach Club    | 5 mins  |
|--------------------------|---------|
| Famagusta State Hospital | 12 mins |
| Salamis Ancient City     | 13 mins |
| Ercan Airport            | 45 mins |
| Larnaca Airport          | 65 mins |

Located just 45 minutes from Ercan and Larnaca Airports, getting to your coastal home has never been easier. For a taste of local charm, you can take a stroll through the nearby scenic fishing village of Bogaz, wander around the marina, and dine at the restaurants – the perfect way to unwind and soak up the Mediterranean vibe.