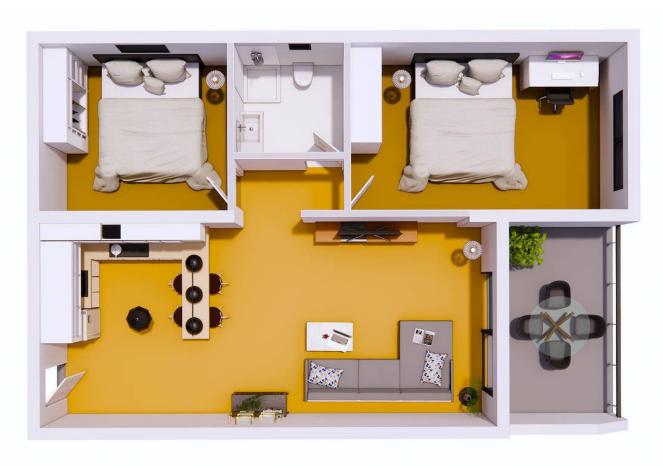

£141,068

2 Bathrooms

18 Months Instalments

March 2027 Completion

**Exterior Images** 

**Interior Images** 

**Floor Plan** 

2+1 L2

# **Lowest Price Unit For This Property Type**

**Property Info** 

| Туре                 | No                   |
|----------------------|----------------------|
| 2 Bedroom Apartment  | R2-1-A-12            |
| Block                | Floor                |
| Ao Nang              | 1                    |
|                      |                      |
| Interior             | Balcony Terrace      |
| 79.00 m <sup>2</sup> | 15.00 m <sup>2</sup> |
| Total Living Space   |                      |
| 94.00 m <sup>2</sup> |                      |