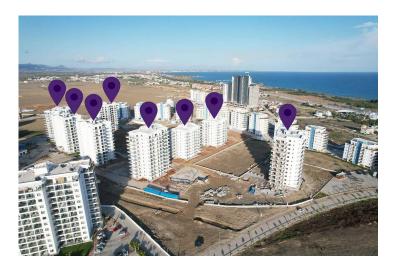

#### Site Plan

Long Beach, Iskele Long Beach, North Cyprus

#### **About the Project**

Indulge in the ultimate Mediterranean lifestyle with your own piece of paradise at this brand-new development, offering a range of studio, 1, 2 and 3-bedroom apartments with flawless presentation and exclusive amenities, located just 600 metres from stunning sandy beaches and crystal-clear waters.

The resort's amenities are absolutely unmatched, with beautifully landscaped grounds, multiple pools (including a heated indoor pool, tropical pool and aqua park), and an upcoming golf course. Multiple bars, cafes and restaurants provide premium dining experiences, and there are barbecue facilities ready for legendary grilling sessions.