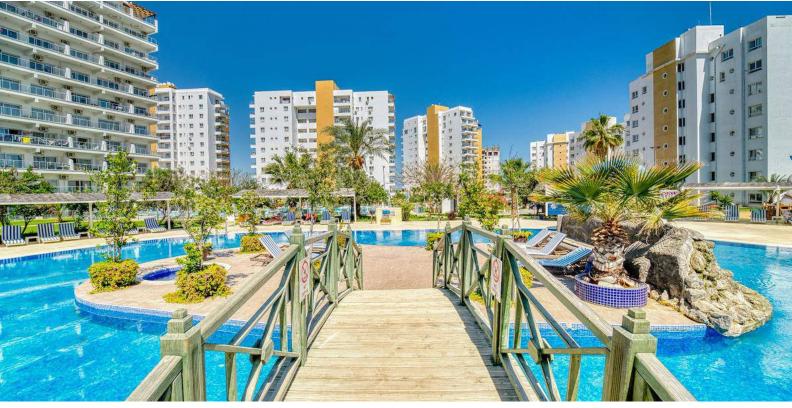

Long Beach, Iskele Long Beach, North Cyprus

- Property Ref: 246
- Only 5 minutes walk to the beach
- The tall towers have an unobstructed view of the Mediterranean sea
- The project will have many unit types to choose from including studio, one-bedroom, two-bedroom and three-bedroom options
- Close to all necessities, including supermarkets and pharmacies
- Our SPA will take you to a rejuvenating and healing journey

#### **About the Project**

Indulge in the ultimate Mediterranean lifestyle with your own piece of paradise at this brand-new development, offering a range of studio, 1, 2 and 3-bedroom apartments with flawless presentation and exclusive amenities, located just 600 metres from stunning sandy beaches and crystal-clear waters.

The resort's amenities are absolutely unmatched, with beautifully landscaped grounds, multiple pools (including a heated indoor pool, tropical pool and aqua park), and an upcoming golf course. Multiple bars, cafes and restaurants provide premium dining experiences, and there are barbecue facilities ready for legendary grilling sessions.