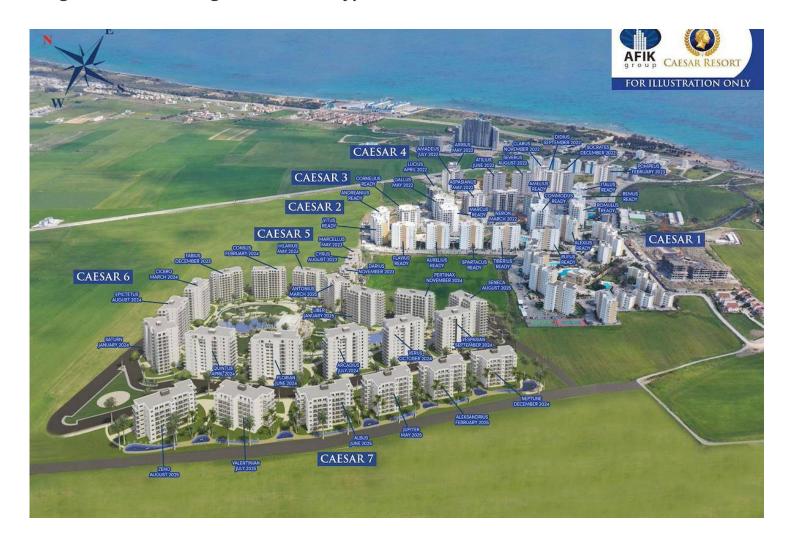

#### Site Plan

Long Beach, Iskele Long Beach, North Cyprus

### **Project Location**

This project is located in **Iskele, Long Beach**, in North Cyprus.

| Bars and Clubs          | 1 min  |
|-------------------------|--------|
| Pharmacy                | 2 mins |
| Cafes and Restaurants   | 2 mins |
| Supermarket             | 3 mins |
| 5 Star Hotel and Casino | 5 mins |