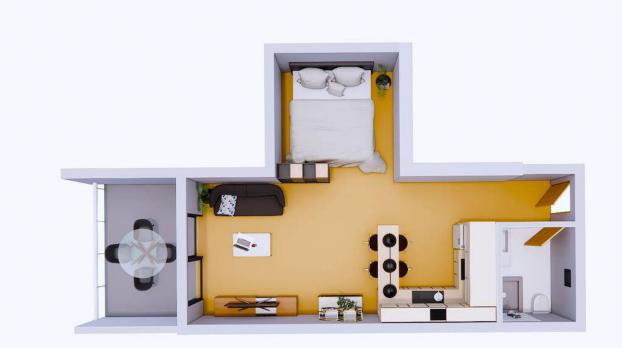

18 Months Instalments

March 2027 Completion

**Exterior Images** 

**Interior Images** 

**Floor Plan** 

#### **Property Info**

| Туре                 | No                  |
|----------------------|---------------------|
| Studio Apartment     | R3-5-A-53           |
| Block                | Floor               |
| Ao Nang              | 5                   |
| Interior             | Balcony Terrace     |
| 46.00 m²             | 8.00 m <sup>2</sup> |
| Total Living Space   |                     |
| 54.00 m <sup>2</sup> |                     |