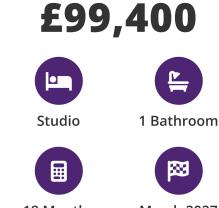

#### **Property Info**

| Туре                 | No                  |
|----------------------|---------------------|
| Studio Apartment     | R3-5-A-53           |
| Block                | Floor               |
| Ao Nang              | 5                   |
| Interior             | Balcony Terrace     |
| 46.00 m²             | 8.00 m <sup>2</sup> |
| Total Living Space   |                     |
| 54.00 m <sup>2</sup> |                     |

#### **Payment Plan**

| Current Date<br>May 2024   | Start Date<br>January 2024 | Delivery D<br><b>January</b> |           | Price<br><b>£99,400</b> | Initial Pay<br><b>£29,820</b> | rment Amoun<br>30% |
|----------------------------|----------------------------|------------------------------|-----------|-------------------------|-------------------------------|--------------------|
| <b>35%</b> of the installr | nent payment plan          | 1                            |           |                         |                               |                    |
| 1. Installment Jun         | ne 2024                    | £1,088                       | 25. Insta | llment June 2026        |                               | £1,088             |
| 2. Installment July        | y 2024                     | £1,088                       | 26. Insta | llment July 2026        |                               | £1,088             |
| 3. Installment Au          | gust 2024                  | £1,088                       | 27. Insta | Ilment August 2020      | 6                             | £1,088             |
| 4. Installment Sep         | otember 2024               | £1,088                       | 28. Insta | llment September        | 2026                          | £1,088             |
| 5. Installment Oct         | tober 2024                 | £1,088                       | 29. Insta | llment October 202      | 26                            | £1,088             |
| 6. Installment No          | vember 2024                | £1,088                       | 30. Insta | llment November 2       | 2026                          | £1,088             |
| 7. Installment De          | cember 2024                | £1,088                       | 31. Insta | llment December 2       | 2026                          | £1,088             |
| 8. Installment Jan         | uary 2025                  | £1,088                       | 32. Insta | llment January 202      | 27                            | £1,088             |
| 9. Installment Feb         | oruary 2025                | £1,088                       |           |                         |                               |                    |
| 10. Installment M          | arch 2025                  | £1,088                       |           |                         |                               |                    |
| 11. Installment Aj         | pril 2025                  | £1,088                       |           |                         |                               |                    |
| 12. Installment M          | ay 2025                    | £1,088                       |           |                         |                               |                    |
| 13. Installment Ju         | ine 2025                   | £1,088                       |           |                         |                               |                    |
| 14. Installment Ju         | ly 2025                    | £1,088                       |           |                         |                               |                    |
| 15. Installment Au         | ugust 2025                 | £1,088                       |           |                         |                               |                    |
| 16. Installment Se         | eptember 2025              | £1,088                       |           |                         |                               |                    |
| 17. Installment O          | ctober 2025                | £1,088                       |           |                         |                               |                    |
| 18. Installment N          | ovember 2025               | £1,088                       |           |                         |                               |                    |
| 19. Installment D          | ecember 2025               | £1,088                       |           |                         |                               |                    |
| 20. Installment Ja         | nuary 2026                 | £1,088                       |           |                         |                               |                    |
| 21. Installment Fe         | ebruary 2026               | £1,088                       |           |                         |                               |                    |
| 22. Installment M          | arch 2026                  | £1,088                       |           |                         |                               |                    |
| 23. Installment A          | pril 2026                  | £1,088                       |           |                         |                               |                    |
| 24. Installment M          | ay 2026                    | £1,088                       |           |                         |                               |                    |