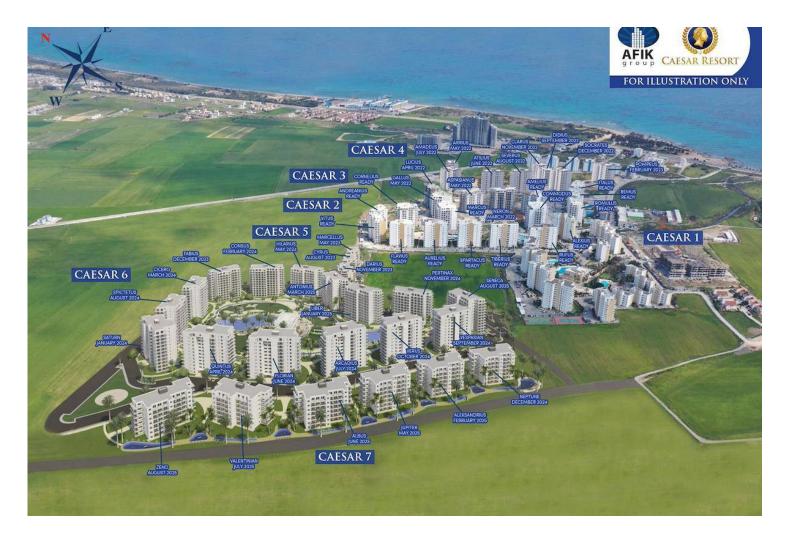

Long Beach, Iskele Long Beach, North Cyprus

- Property Ref: 244
- Only 5 minutes walk to the beach
- The tall towers have an unobstructed view of the Mediterranean sea
- The project will have many unit types to choose from including studio, one-bedroom, two-bedroom and three-bedroom options
- Close to all necessities, including supermarkets and pharmacies
- Our SPA will take you to a rejuvenating and healing journey



18 Months Instalments

March 2027 Completion



**Exterior Images** 













**Interior Images** 





**Floor Plan** 





# Site Plan

Long Beach, Iskele Long Beach, North Cyprus





# **Project Location**

This project is located in **Iskele, Long Beach**, in North Cyprus.



| Bars and Clubs          | 1 min  | Long Beach Beach Club    | 5 mins  |
|-------------------------|--------|--------------------------|---------|
| Pharmacy                | 2 mins | Famagusta State Hospital | 12 mins |
| Cafes and Restaurants   | 2 mins | Salamis Ancient City     | 13 mins |
| Supermarket             | 3 mins | Ercan Airport            | 45 mins |
| 5 Star Hotel and Casino | 5 mins | Larnaca Airport          | 65 mins |



### **About the Project**

Indulge in the ultimate Mediterranean lifestyle with your own piece of paradise at this brand-new development, offering a range of studio, 1, 2 and 3-bedroom apartments with flawless presentation and exclusive amenities, locate