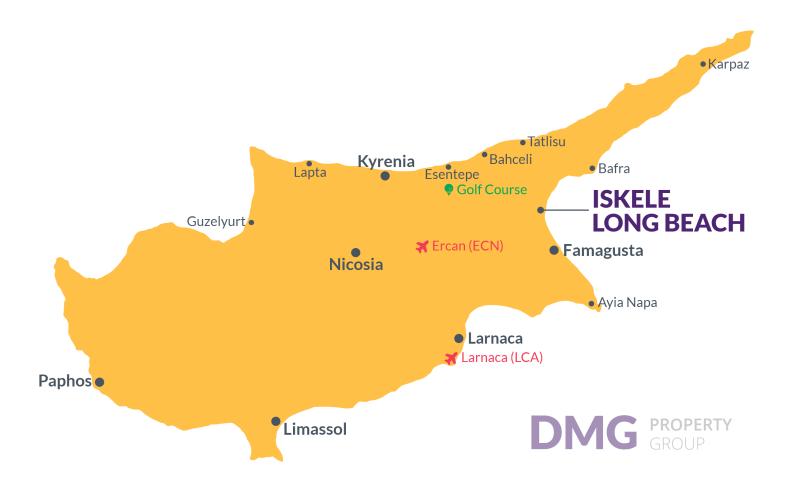

# **Project Location**

This project is located in **Iskele, Long Beach**, in North Cyprus.

| Bars and Clubs          | 1 min  | Long Beach Beach Club    | 5 mins  |
|-------------------------|--------|--------------------------|---------|
| Pharmacy                | 2 mins | Famagusta State Hospital | 12 mins |
| Cafes and Restaurants   | 2 mins | Salamis Ancient City     | 13 mins |
| Supermarket             | 3 mins | Ercan Airport            | 45 mins |
| 5 Star Hotel and Casino | 5 mins | Larnaca Airport          | 65 mins |

Located just 45 minutes from Ercan and Larnaca Airports, getting to your coastal home has never been easier. For a taste of local charm, you can take a stroll through the nearby scenic fishing village of Bogaz, wander around the marina, and dine at the restaurants – the perfect way to unwind and soak up the Mediterranean vibe.