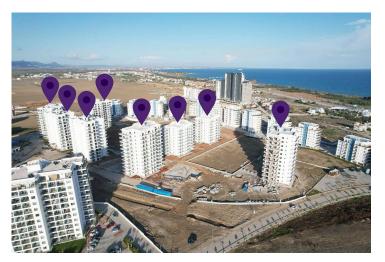

afes and restaurants provide premium dining experiences, and there are barbecue facilities ready for legendary grilling sessions.

Prioritise your health and wellness with the resort's deluxe spa facilities, and put in a rewarding workout at the fully-equipped gym and sports grounds, with class experiences, HYFIT training and martial arts, before retiring to the luxury hammam & sauna.

Located just 45 minutes from Ercan and Larnaca Airports, getting to your coastal home has never been easier. For a taste of local charm, you can take a stroll through the nearby scenic fishing village of Bogaz, wander around the marina, and dine at the restaurants – the perfect way to unwind and soak up the Mediterranean vibe.



**Construction Status** 

### **April 2024**



March 2024





December 2023





# Lowest Price Unit For This Property Type

#### **Property Info**

| Туре                 | No                  |
|----------------------|---------------------|
| Studio Apartment     | R3-5-A-53           |
| Block                | Floor               |
| Ao Nang              | 5                   |
| Interior             | Balcony Terrace     |
| 46.00 m²             | 8.00 m <sup>2</sup> |
| Total Living Space   |                     |
| 54.00 m <sup>2</sup> |                     |



## Lowest Price Unit For This Property Type

#### **Payment Plan**

| Current Date<br>May 2024   | Start Date<br>January 2024 | Delivery D<br><b>January</b> |           | Price<br><b>£99,400</b> | Initial Pay<br><b>£29,820</b> | rment Amoun<br>30% |
|----------------------------|----------------------