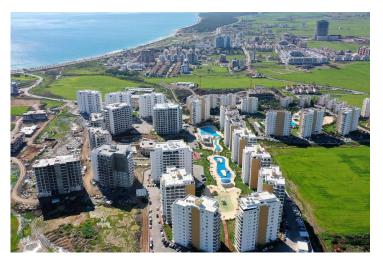

# Site Plan

Long Beach, Iskele Long Beach, North Cyprus

# **Project Location**

This project is located in **Iskele, Long Beach**, in North Cyprus.

| Bars and Clubs          | 1 min  | Long Beach Beach Club    | 5 mins  |
|-------------------------|--------|--------------------------|---------|
| Pharmacy                | 2 mins | Famagusta State Hospital | 12 mins |
| Cafes and Restaurants   | 2 mins | Salamis Ancient City     | 13 mins |
| Supermarket             | 3 mins | Ercan Airport            | 45 mins |
| 5 Star Hotel and Casino | 5 mins | Larnaca Airport          | 65 mins |