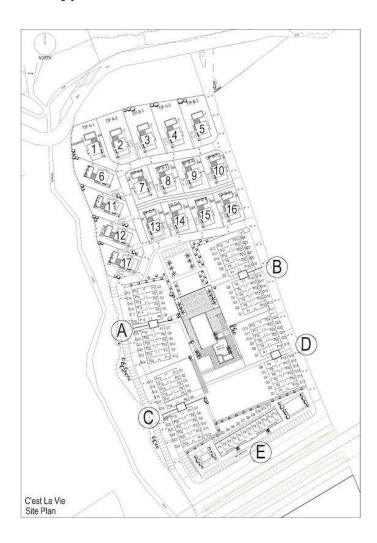

Bahceli, Kyrenia East, North Cyprus

- Property Ref: 229
- The complex will house many facilities including, anti-ageing & rejuvenation treatments, spa, gym, indoor and outdoor swimming pools, a restaurant and many more
- Limited availability remaining on this super complex, 98% of the properties have been sold
- The value of your property investment is highly likely to increase 35% within 2 years
- Located in the beautiful area of Tatlisu with stunning sea and mountain views
- Only 7 minutes walk from the beach

Starting from **£180,000** 







1 Bedroom



2 Bathrooms



22 Months Instalments



September 2025 Completion



**Exterior Images** 







**Interior Images** 











**Floor Plan** 



### Site Plan

#### Bahceli, Kyrenia East, North Cyprus



### **Project Location**

This project is located in **Bahceli** 



| Esentepe Village     | 2 mins  |
|----------------------|---------|
| Supermarket          | 2 mins  |
| Pharmacy             | 2 mins  |
| Bars and Clubs       | 3 mins  |
| Korineum Golf Course | 10 mins |
|                      |         |

| Acapulco Spa Resort  | 20 mins |
|----------------------|---------|
| Suat Gunsel Hospital | 20 mins |
| Kyrenia Town Centre  | 30 mins |
| Ercan Airport        | 60 mins |
| Larnaca Airport      | 70 mins |



#### **About the Project**

White Cliff Homes is set on a beautiful seafront location in Bahceli, North Cyprus. This development is made up of garden studios, one-bedroom penthouse apartments and three-bedroom bungalows. The three-bedroom bungalows each have their own g