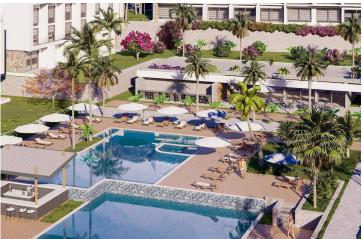

Bahceli, Kyrenia East, North Cyprus

- Property Ref: 229
- The complex will house many facilities including, anti-ageing & rejuvenation treatments, spa, gym, indoor and outdoor swimming pools, a restaurant and many more
- Limited availability remaining on this super complex, 98% of the properties have been sold
- The value of your property investment is highly likely to increase 35% within 2 years
- Located in the beautiful area of Tatlisu with stunning sea and mountain views
- Only 7 minutes walk from the beach

#### **About the Project**

White Cliff Homes is set on a beautiful seafront location in Bahceli, North Cyprus. This development is made up of garden studios, one-bedroom penthouse apartments and three-bedroom bungalows. The three-bedroom bungalows each have their own garden, large rooftop terrace and optional private swimming pool.