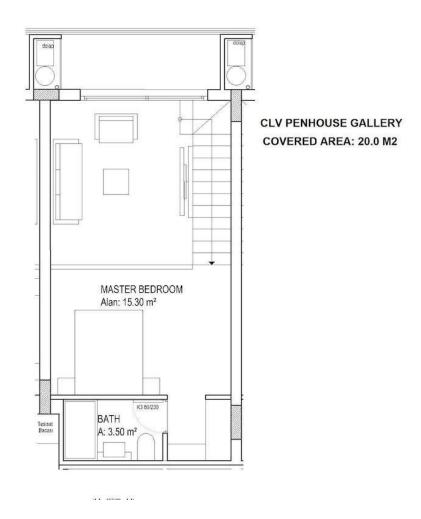

## **Lowest Price Unit For This Property Type**

**Property Info** 

| Туре                 | No                   |
|----------------------|----------------------|
| 1 Bedroom Penthouse  | P15                  |
| Block                | Floor                |
| C                    | 2                    |
| Interior             | Balcony Terrace      |
| 57.00 m <sup>2</sup> | 6.00 m <sup>2</sup>  |
| Rooftop              | Total Living Space   |
| 30.00 m <sup>2</sup> | 93.00 m <sup>2</sup> |