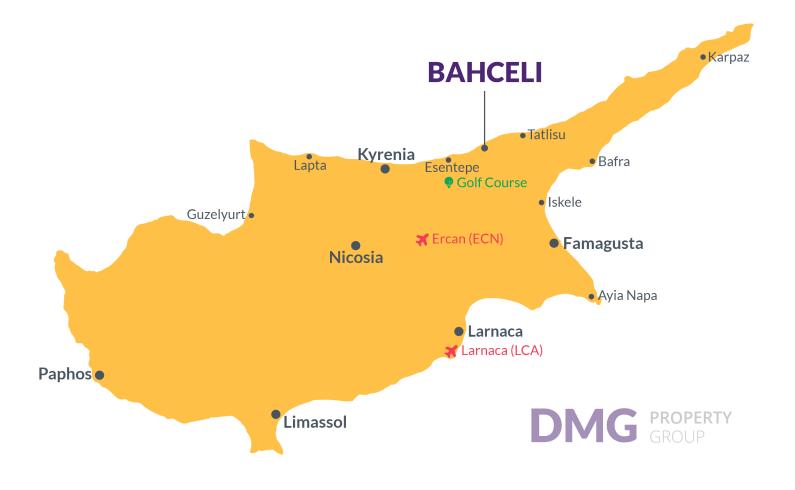

### **Project Location**

This project is located in **Bahceli** 

| Esentepe Village     | 2 mins  |
|----------------------|---------|
| Supermarket          | 2 mins  |
| Pharmacy             | 2 mins  |
| Bars and Clubs       | 3 mins  |
| Korineum Golf Course | 10 mins |
|                      |         |

| Acapulco Spa Resort  | 20 mins |
|----------------------|---------|
| Suat Gunsel Hospital | 20 mins |
| Kyrenia Town Centre  | 30 mins |
| Ercan Airport        | 60 mins |
| Larnaca Airport      | 70 mins |