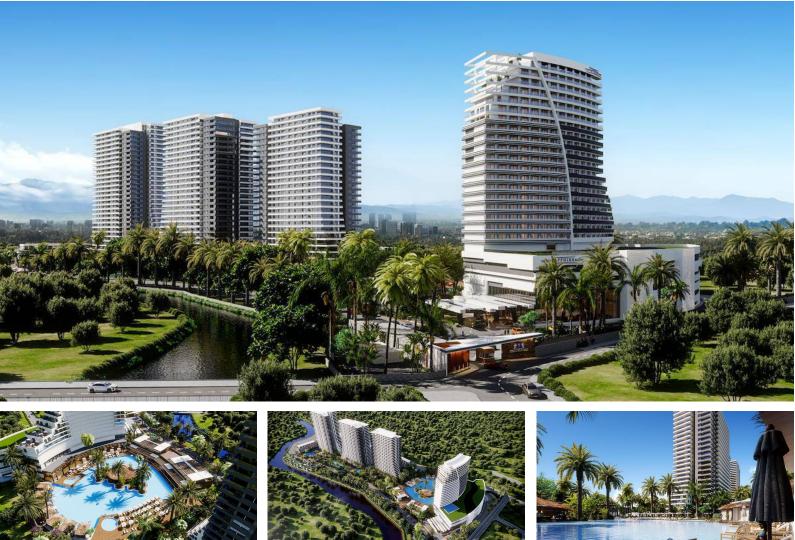

Long Beach, Iskele Long Beach, North Cyprus

- Property Ref: 181
- An extraordinary project in the heart of Long Beach, Iskele
- The developers have designed this project in two phases, with an astonishing 10 blocks in total.
- The project will have many unit types to choose from including studio, one-bedroom, two-bedroom and three-bedroom options
- Rental management option available
- Unforgettable experience of the sea, sun, sand, holidays and laughs.

### **About the Project**

Welcome to this luxurious resort and residences, the largest and most exquisite project in Northern Cyprus. Surrounded by lush natural beauty and layered in rich history, this is a wonderful opportunity to own your very own modern beachfront Mediterranean apartment.

This incredible project, perfectly positioned on the Mediterranean shoreline, features luxurious residences, with studios, one, two, three and four bedroom apartments on offer.

Each of the apartments have been tastefully designed to offer the very best in modern comfort, paired with stylish design and superior finishes. These architecturally designed apartments offer bright and spacious living areas that are filled with natural light and filtered with cooling sea breezes, as well as crafted with quality modern finishes and fixtures throughout, making this stylish coastal living at its finest.