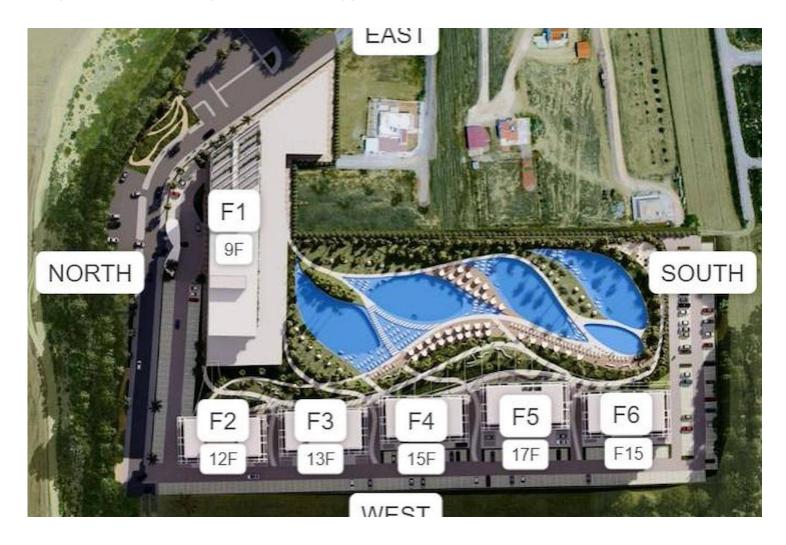

Long Beach, Iskele Long Beach, North Cyprus

- Property Ref: 181
- An extraordinary project in the heart of Long Beach, Iskele
- The developers have designed this project in two phases, with an astonishing 10 blocks in total.
- The project will have many unit types to choose from including studio, one-bedroom, two-bedroom and three-bedroom options
- Rental management option available
- Unforgettable experience of the sea, sun, sand, holidays and laughs.



£146,900



Studio



1 Bathroom

25 Months Instalments







**Exterior Images** 





Interior Images













**Floor Plan** 





# Facilities





# Facilities





### Site Plan

Long Beach, Iskele Long Beach, North Cyprus





# **Project Location**

This impressive project is located in **Long Beach**, Iskele, in North Cyprus



| Long Beach Beach Club | 2 mins | 5 Star Hotel and Casino  | 10 mins |
|-----------------------|--------|--------------------------|---------|
| Cafes and Restaurants | 5 mins | Famagusta State Hospital | 12 mins |
| Bars and Clubs        | 5 mins | Salamis Ancient City     | 13 mins |
| Pharmacy              | 6 mins | Ercan Airport            | 40 mins |
| Supermarket           | 8 mins | Larnaca Airport          | 60 mins |



### **About the Project**

Welcome to this luxurious resort and residences, the largest and most exquisite project in Northern Cyprus. Surrounded by lush natural beauty and layered in rich history, this is a wonderful opportunity to own your very own moder