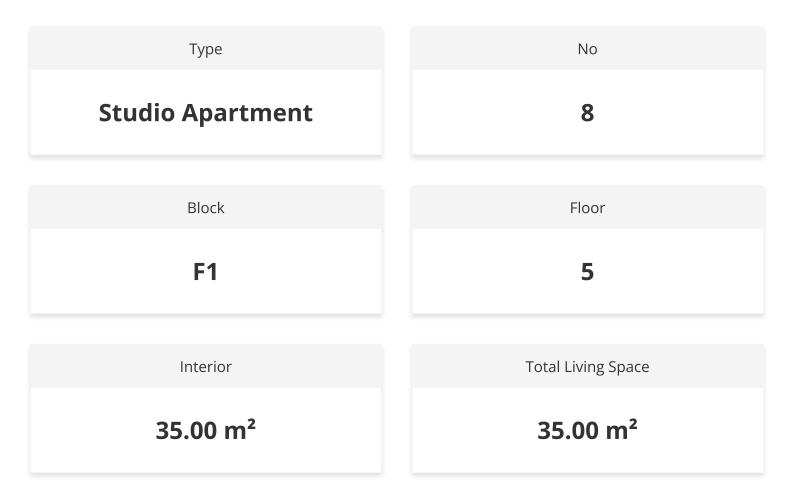

#### **Property Info**

£146,900

Studio

1 Bathroom

25 Months Instalments

**Exterior Images** 

Interior Images

**Floor Plan** 