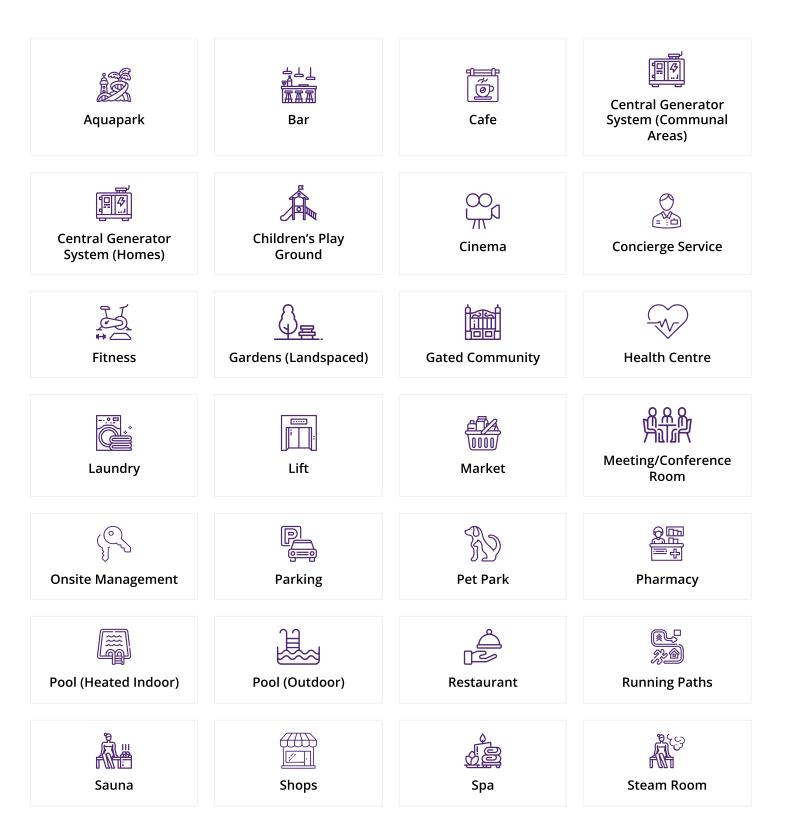

Long Beach, Iskele Long Beach, North Cyprus

- Property Ref: 181
- An extraordinary project in the heart of Long Beach, Iskele
- The developers have designed this project in two phases, with an astonishing 10 blocks in total.
- The project will have many unit types to choose from including studio, one-bedroom, two-bedroom and three-bedroom options
- Rental management option available
- Unforgettable experience of the sea, sun, sand, holidays and laughs.



£146,900



Studio



1 Bathroom

25 Months Instalments







**Exterior Images** 





Interior Images













**Floor Plan** 





# Facilities





# Facilities





### Site Plan

Long Beach, Iskele Long Beach, North Cyprus





# **Project Location**

This impressive project is located in **Long Beach**, Iskele, in North Cyprus



| Long Beach Beach Club | 2 mins | 5 Star Hotel and Casino  | 10 mins |
|-----------------------|--------|--------------------------|---------|
| Cafes and Restaurants | 5 mins | Famagusta State Hospital | 12 mins |
| Bars and Clubs        | 5 mins | Salamis Ancient City     | 13 mins |
| Pharmacy              | 6 mins | Ercan Airport            | 40 mins |
| Supermarket           | 8 mins | Larnaca Airport          | 60 mins |



### **About the Project**

Welcome to this luxurious resort and residences, the largest and most exquisite project in Northern Cyprus. Surrounded by lush natural beauty and l