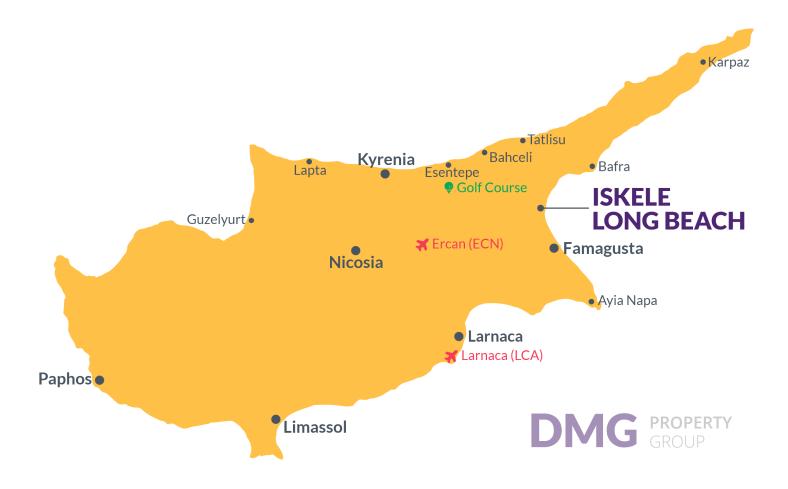

# **Project Location**

This impressive project is located in **Long Beach**, Iskele, in North Cyprus

| Long Beach Beach Club | 2 mins | 5 Star Hotel and Casino  | 10 mins |
|-----------------------|--------|--------------------------|---------|
| Cafes and Restaurants | 5 mins | Famagusta State Hospital | 12 mins |
| Bars and Clubs        | 5 mins | Salamis Ancient City     | 13 mins |
| Pharmacy              | 6 mins | Ercan Airport            | 40 mins |
| Supermarket           | 8 mins | Larnaca Airport          | 60 mins |