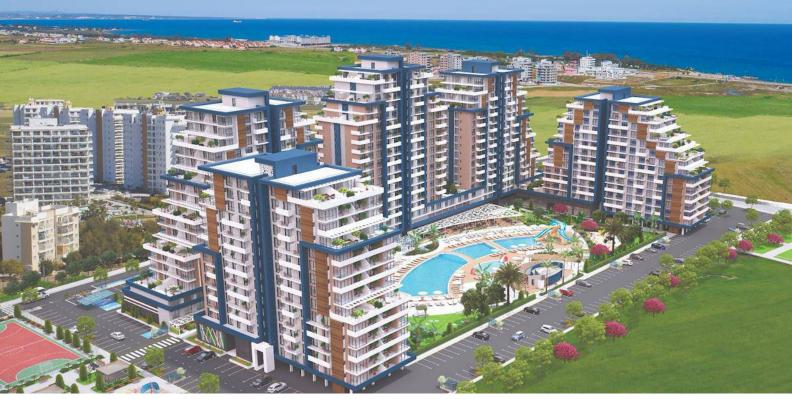

Long Beach, Iskele Long Beach, North Cyprus

- Property Ref: 170
- Only 5 minutes walk to the beach
- Access to a large communal pool and many facilities within the complex
- Interest-free payment plan available
- Expected capital appreciation 30% in 2 years.

#### **About the Project**

Presenting as a wonderful investment opportunity are these gorgeous architecturally designed apartments, nestled in the heart of Long Beach. This private seaside oasis offers an incredible lifestyle opportunity to those who live here or visit and is sure to impress.

With an emphasis on comfort, quality and luxury, the apartments have been designed and built with all the modern comforts you could want and need. Owners will have the opportunity to select from a list of high quality materials to customise their abode, as well as have access to an interior design service to ensure their home suits their style.

With the choice of a studio, one bedroom and two bedroom layouts, there is a design and size to suit every buyer.

Residents also enjoy exclusive access to all the entertainment, dining and shopping options on site, as well as use of the incredible amenities, including the aquapark, pools, bars, landscaped gardens, spa, BBQ area, outdoor gym, bike paths and more. Plus the beautiful Long Beach is just a short stroll away.