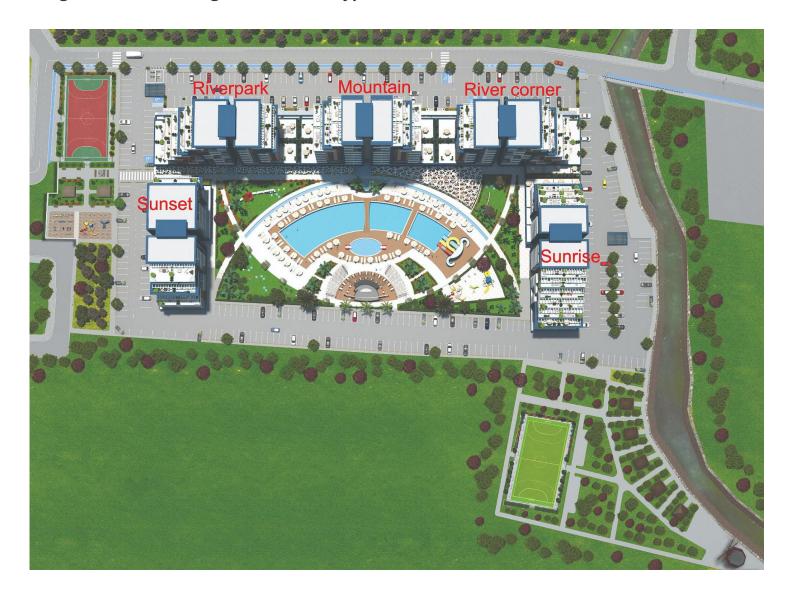

Long Beach, Iskele Long Beach, North Cyprus

- Property Ref: 170
- Only 5 minutes walk to the beach
- Access to a large communal pool and many facilities within the complex
- Interest-free payment plan available
- Expected capital appreciation 30% in 2 years.

£172,000



62 m<sup>2</sup> to 115 m<sup>2</sup>



1 Bedroom



1 Bathroom



49 Months Instalments



September 2024 Completion

**Exterior Images** 













**Floor Plan** 





#### Site Plan

Long Beach, Iskele Long Beach, North Cyprus



## **Project Location**

This unique project is located in Long Beach, Iskele in North Cyprus



| Cafes and Restaurants | 2 mins |
|-----------------------|--------|
| Supermarket           | 2 mins |
| Bars and Clubs        | 2 mins |
| Pharmacy              | 3 mins |
| Long Beach Beach Club | 5 mins |

| 5 Star Hotel and Casino  | 6 mins  |
|--------------------------|---------|
| Famagusta State Hospital | 12 mins |
| Salamis Ancient City     | 14 mins |
| Ercan Airport            | 35 mins |
| Larnaca Airport          | 60 mins |



#### **About the Project**

Presenting as a wonderful investment opportunity are these gorgeous architecturally designed apartments, nestled in the heart of Long Beach. This private seaside oasis offers an incredible lifestyle opportunity to those who l