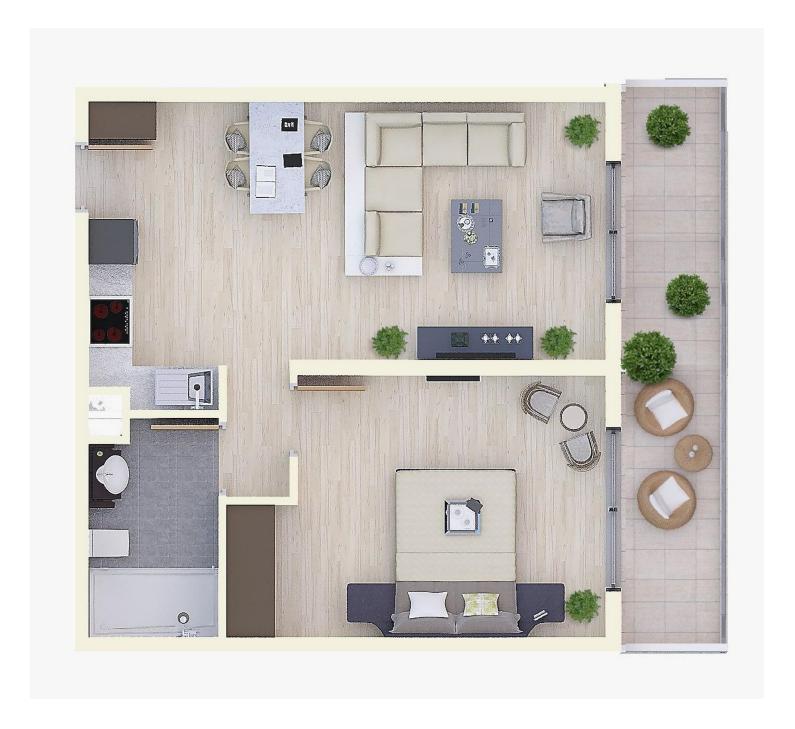

£172,000

62 m<sup>2</sup> to 115 m<sup>2</sup>

1 Bedroom

1 Bathroom

49 Months Instalments

September 2024 Completion

**Exterior Images** 

**Floor Plan** 

# **Lowest Price Unit For This Property Type**

**Property Info** 

| Туре                 | No                  |
|----------------------|---------------------|
| 1 Bedroom Apartment  | 103                 |
| Block                | Floor               |
| Sunset               | 9                   |
| Interior             | Balcony Terrace     |
| 56.50 m <sup>2</sup> | 5.50 m <sup>2</sup> |
| Total Living Space   |                     |
| 62.00 m <sup>2</sup> |                     |