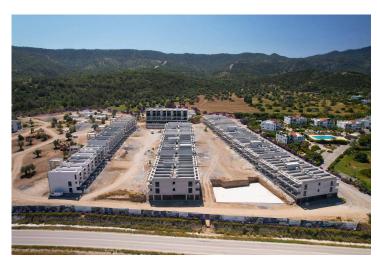

### **About the Project**

This project is located in the coastal town of Esentepe in North Cyprus. The whole complex consists of 720 units for sale, the available units are studio garden apartments, studio penthouse apartments, one-bedroom garden apartments, two-bedroom loft penthouse apartments and 4 bedroom villas.

This property complex will have 3 different phases. It will have a total of 8 very large communal pools stretching all the way around the units, therefore every property will have direct access to a pool. All the properties in phase one will have their own private pools right outside the terrace.

This is a great investment opportunity for anyone looking for a unique holiday home in North Cyprus.

**Construction Status** 

**April 2024** 