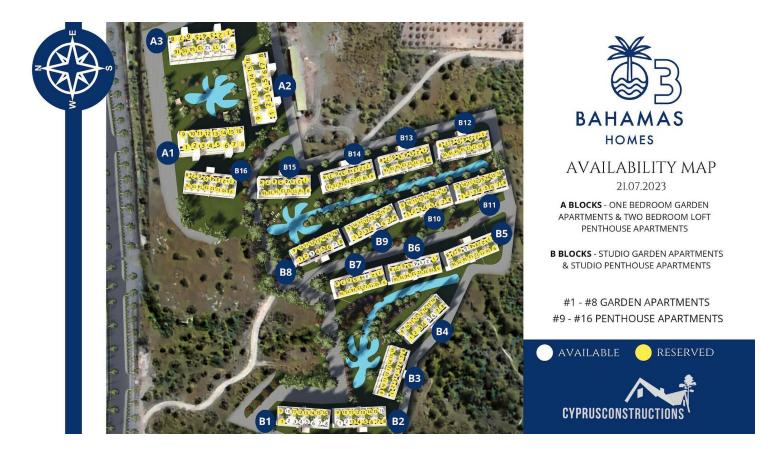

#### Site Plan

### **About the Project**

This project is located in the coastal town of Esentepe in North Cyprus. The whole complex consists of 720 units for sale, the available units are studio garden apartments, studio penthouse apartments, one-bedroom garden apartments, two-bedroom loft penthouse apartments and 4 bedroom villas.

This property complex will have 3 different phases. It will have a total of 8 very large communal pools stretching all the way around the units, therefore every property will have direct access to a pool. All the properties in phase one will have their own private pools right outside the terrace.

The studio apartments come with either a garden or rooftop terrace option. One-bedroom apartments have private gardens, the two-bedroom apartments are lofts (2 floors) with access to their own private rooftop terraces and there are four-bedroom villas with private pools all included in the prices.

All units have a great view of the complex and the sea.

There are many facilities to choose from including a spa, hammam, sauna, massage rooms, fitness centre, beauty centre, snorkelling, restaurants, yoga and pilates rooms, mini golf and bicycle club.