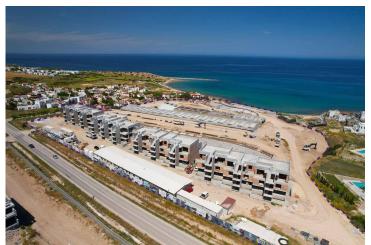

### **About the Project**

This project is located in the coastal town of Esentepe in North Cyprus. The whole complex consists of 720 units for sale, the available units are studio garden apartments, studio penthouse apartments, one-bedroom garden apartments, two-bedroom loft penthouse apartments and 4 bedroom villas.

This property complex will have 3 different phases. It will have a total of 8 very large communal pools stretching all the way around the units, therefore every property will have direct access to a pool. All the properties in phase one will have their own private pools right outside the terrace.

This is a great investment opportunity for anyone looking for a unique holiday home in North Cyprus.

**Construction Status** 

**April 2024** 