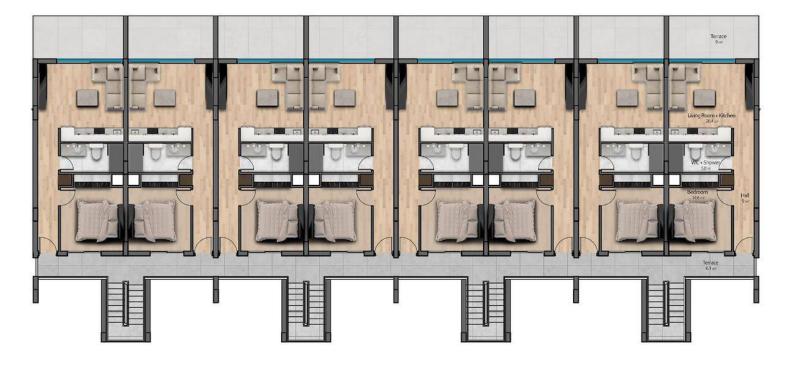

Starting from £225,000

1 Bedroom

1 Bathroom

25 Months **Instalments** 

Completion

**Exterior Images** 

**Interior Images** 

**Floor Plan** 

# **Lowest Price Unit For This Property Type**

**Property Info** 

| Туре                          | No                   |
|-------------------------------|----------------------|
| 1 Bedroom Garden<br>Apartment | 6                    |
| Block                         | Floor                |
| A2-2                          | 0                    |
| Interior                      | Balcony Terrace      |
| 50.00 m <sup>2</sup>          | 10.00 m <sup>2</sup> |
| Total Living Space            |                      |
| 60.00 m <sup>2</sup>          |                      |