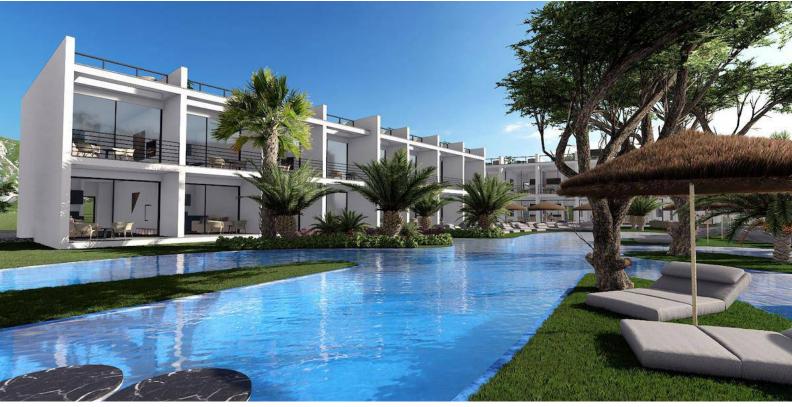

### **About the Project**

This project is located in the coastal town of Esentepe in North Cyprus. The whole complex consists of 720 units for sale, the available units are studio garden apartments, studio penthouse apartments, one-bedroom garden apartments, two-bedroom loft penthouse apartments and 4 bedroom villas.

This property complex will have 3 different phases. It will have a total of 8 very large communal pools stretching all the way around the units, therefore every property will have direct access to a pool. All the properties in phase one will have their own private pools right outside the terrace.

The studio apartments come with either a garden or rooftop terrace option. One-bedroom apartments have private gardens, the two-bedroom apartments are lofts (2 floors) with access to their own private rooftop terraces and there are four-bedroom villas with private pools all included in the prices.

All units have a great view of the complex and the sea.

There are many facilities to choose from including a spa, hammam, sauna, massage rooms, fitness centre, beauty centre, snorkelling, restaurants, yoga and pilates rooms, mini golf and bicycle club.