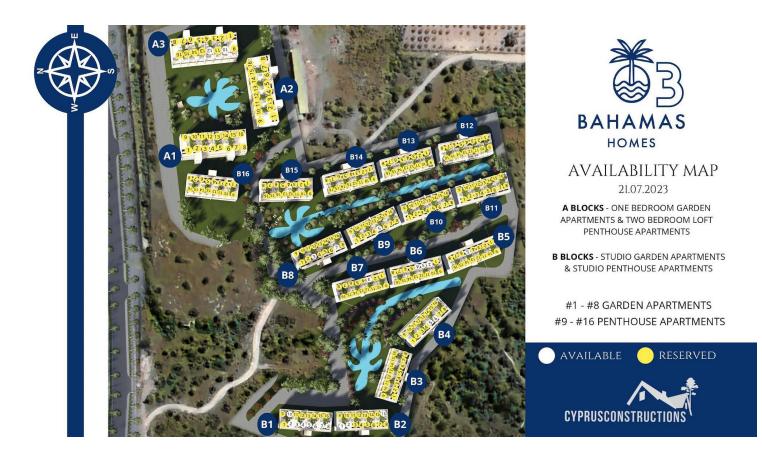

### Site Plan

Esentepe, Kyrenia East, North Cyprus

### **About the Project**

This project is located in the coastal town of Esentepe in North Cyprus. The whole complex consists of 720 units for sale, the available units are studio garden apartments, studio penthouse apartments, onebedroom garden apartments, two-bedroom garden apartments, two-bedroom loft penthouse apartments and 4 bedroom villas.

This property complex will have 3 different phases. It will have a total of 8 very large communal pools stretching all the way around the units, therefore every property will have direct access to a pool. All the properties in phase one will have their own private pools right outside the terrace.