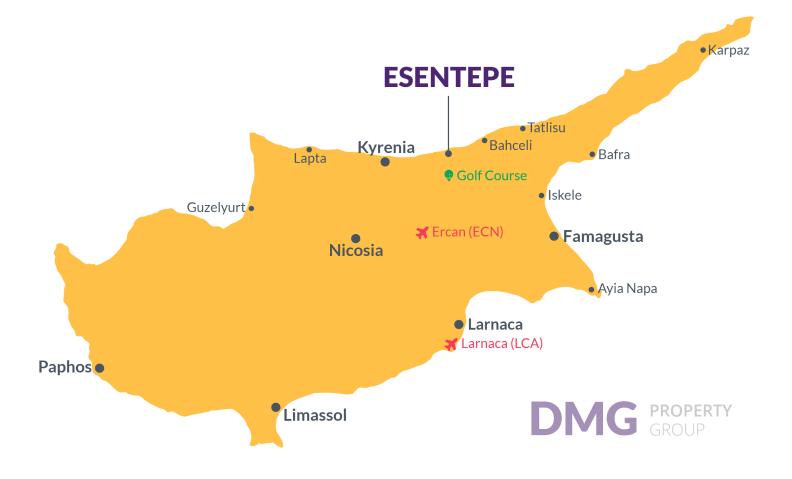

## **Project Location**

This project is located in the tranquil coastal town of **Esentepe** in North Cyprus. Esentepe is one of the largest towns on the eastern coast of Kyrenia. It offers a great selection of restaurants, cafes and bars.

There are some amazing hiking trails in the Five Finger Mountains as well as great snorkelling spots along the unspoilt coastline.

| Supermarket          | 3 mins  | Ercan Airport   | 40 mins |
|----------------------|---------|-----------------|---------|
| Pharmacy             | 5 mins  | Larnaca Airport | 65 mins |
| Esentepe Town        | 5 mins  |                 |         |
| Korineum Golf Course | 10 mins |                 |         |
| Kyrenia Town Centre  | 20 mins |                 |         |