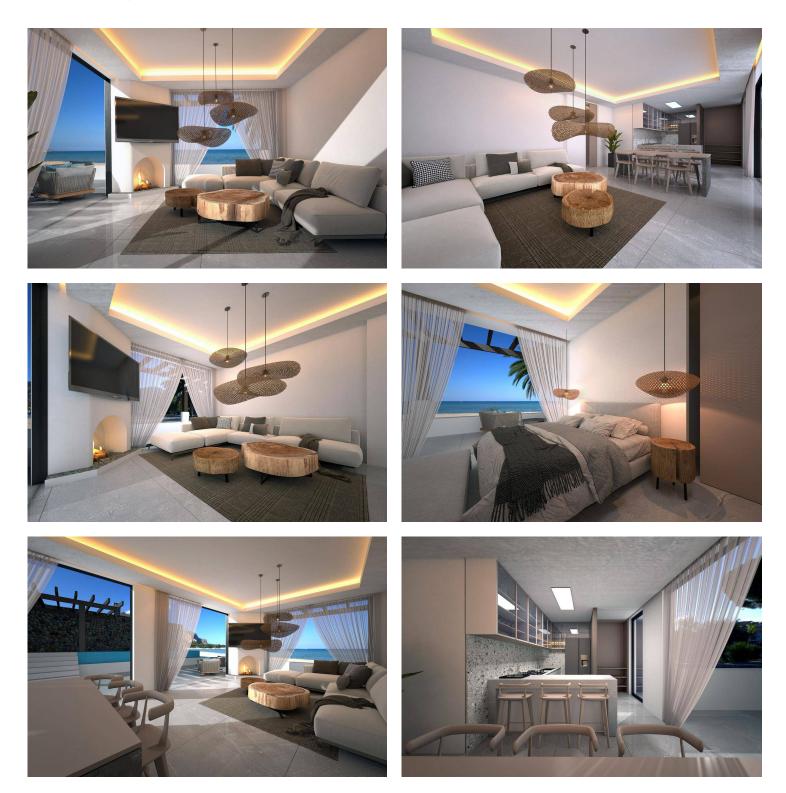

**Exterior Images** 

Interior Images

**Floor Plan** 

The studio apartments come with either a garden or rooftop terrace option. One-bedroom apartments have private gardens, the two-bedroom apartments are lofts (2 floors) with access to their own private rooftop terraces and there are four-bedroom villas with private pools all included in the prices.

All units have a great view of the complex and the sea.

There are many facilities to choose from including a spa, hammam, sauna, massage rooms, fitness centre, beauty centre, snorkelling, restaurants, yoga and pilates rooms, mini golf and bicycle club.