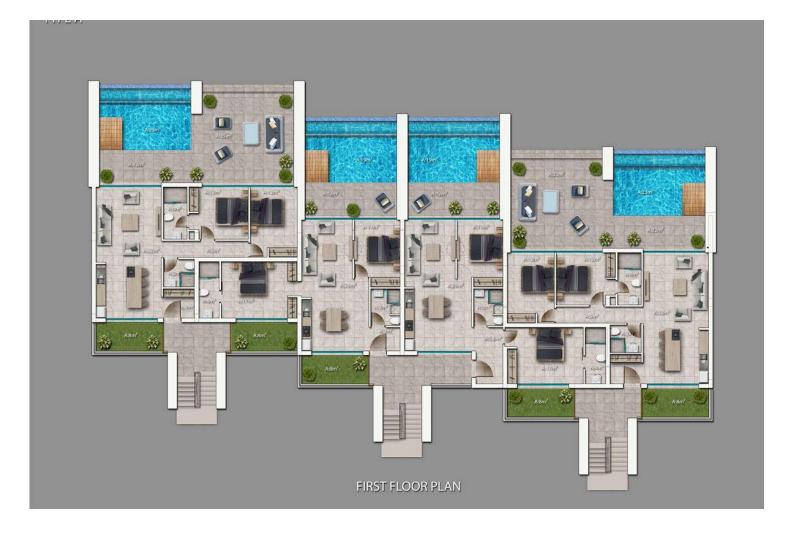

**Exterior Images** 

Interior Images

**Floor Plan** 

This property complex will have 3 different phases. It will have a total of 8 very large communal pools stretching all the way around the units, therefore every property will have direct access to a pool. All the properties in phase one will have their own private pools right outside the terrace.

The studio apartments come with either a garden or rooftop terrace option. One-bedroom apartments have private gardens, the two-bedroom apartments are lofts (2 floors) with access to their own private rooftop terraces and there are four-bedroom villas with private pools all included in the prices.