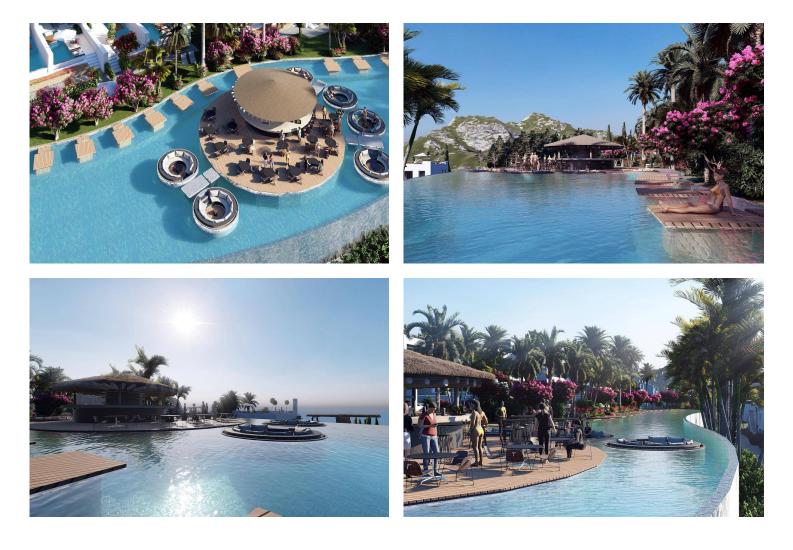

This property complex will have 3 different phases. It will have a total of 8 very large communal pools stretching all the way around the units, therefore every property will have direct access to a pool. All the properties in phase one will have their own private pools right outside the terrace.

All units have a great view of the complex and the sea.

There are many facilities to choose from including a spa, hammam, sauna, massage rooms, fitness centre, beauty centre, snorkelling, restaurants, yoga and pilates rooms, mini golf and bicycle club.