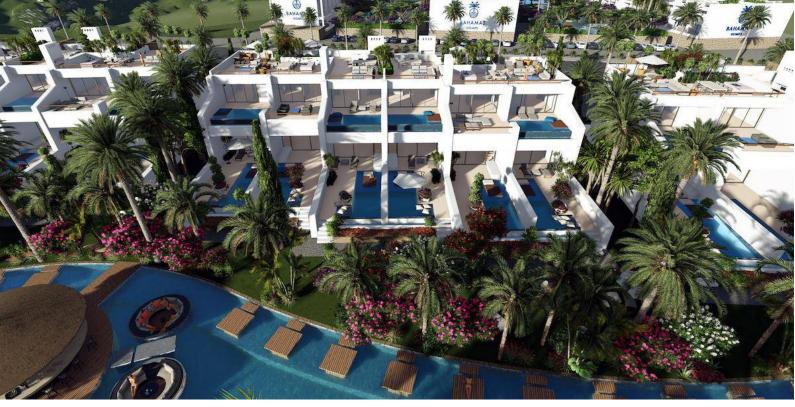

#### Esentepe, Kyrenia East, North Cyprus

- Property Ref: 141
- Spacious living space with a private rooftop terrace and some units have a private pool
- Breathtaking sea and mountain views
- Rental management option for your home
- Access to a large communal pool and many facilities within the complex

### **About the Project**

This project is located in the coastal town of Esentepe in North Cyprus. The whole complex consists of 720 units for sale, the available units are studio garden apartments, studio penthouse apartments, onebedroom garden apartments, two-bedroom garden apartments, two-bedroom loft penthouse apartments and 4 bedroom villas.

This property complex will have 3 different phases. It will have a total of 8 very large communal pools stretching all the way around the units, therefore every property will have direct access to a pool. All the properties in phase one will have their own private pools right outside the terrace.

The studio apartments come with either a garden or rooftop terrace option. One-bedroom apartments have private gardens, the two-bedroom apartments are lofts (2 floors) with access to their own private rooftop terraces and there are four-bedroom villas with private pools all included in the prices.

All units have a great view of the complex and the sea.

There are many facilities to choose from including a spa, hammam, sauna, massage rooms, fitness centre, beauty centre, snorkelling, restaurants, yoga and pilates rooms, mini golf and bicycle club.