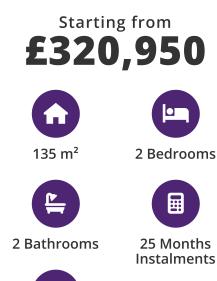

#### **Property Info**

| Туре                | No                   |  |  |
|---------------------|----------------------|--|--|
| 2 Bedroom Penthouse | 10                   |  |  |
| Block               | Floor                |  |  |
| A3                  | 1                    |  |  |
| Interior            | Balcony Terrace      |  |  |
| 75.00 m²            | 10.00 m <sup>2</sup> |  |  |
| Rooftop             | Total Living Space   |  |  |
| 50.00 m²            | 135.00 m²            |  |  |