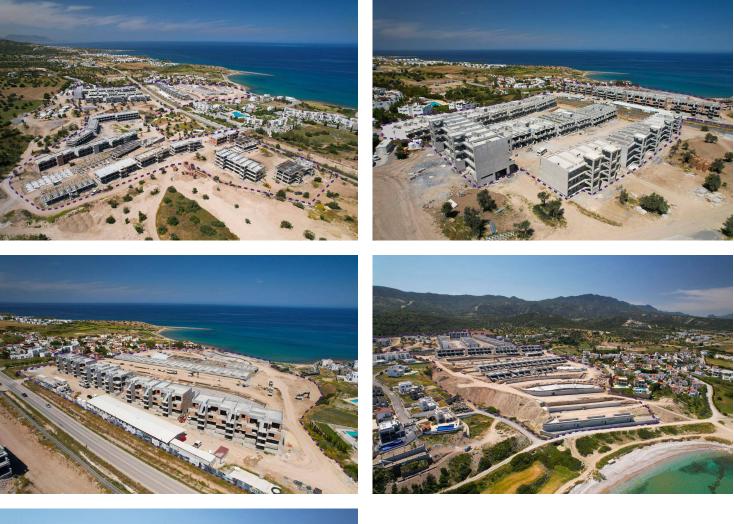

**Exterior Images** 

Interior Images

**Floor Plan** 

### **About the Project**

This project is located in the coastal town of Esentepe in North Cyprus. The whole complex consists of 720 units for sale, the available units are studio garden apartments, studio penthouse apartments, onebedroom garden apartments, two-bedroom garden apartments, two-bedroom loft penthouse apartments and 4 bedroom villas.

This property complex will have 3 different phases. It will have a total of 8 very large communal pools stretching all the way around the units, therefore every property will have direct access to a pool. All the properties in phase one will have their own private pools right outside the terrace.

All units have a great view of the complex and the sea.

There are many facilities to choose from including a spa, hammam, sauna, massage rooms, fitness centre, beauty centre, snorkelling, restaurants, yoga and pilates rooms, mini golf and bicycle club.

This is a great investment opportunity for anyone looking for a unique holiday home in North Cyprus.

**Construction Status** 

**April 2024** 