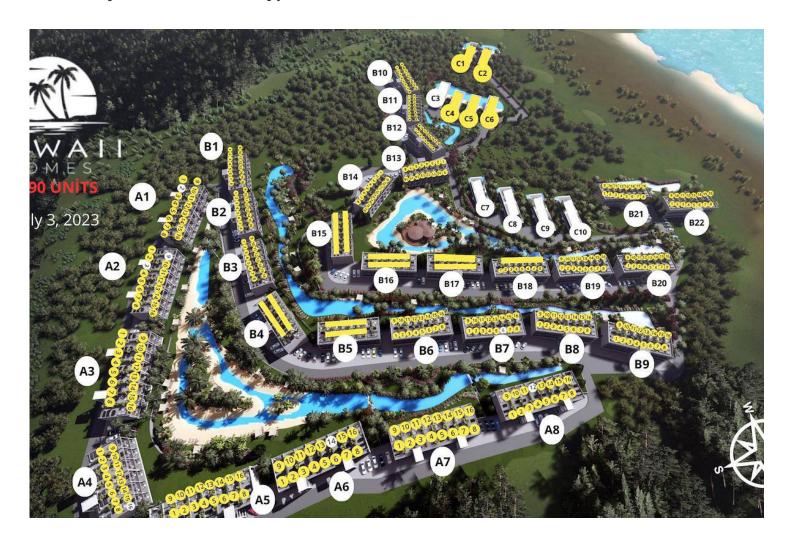

#### Site Plan

Bahceli, Kyrenia East, North Cyprus

### **About the Project**

This project is located in the coastal village of Bahceli in North Cyprus. The complex consists of 490 units for sale including studio apartments, one-bedroom apartments, two-bedroom loft apartments and luxury three-bedroom villas.

This property complex will have a total of 9 very large communal pools stretching all the way around the units, therefore every property will have direct access to a pool.

The studio apartments come with either a garden or rooftop terrace option. One-bedroom apartments have private gardens and the two-bedroom apartments are lofts (2 floors) with access to their own private rooftop terraces.

The 3-bedroom villas are very unique in their design. The living space and bedrooms are separated by a glass corridor while the garden for this villa is located on the roof. The large front terrace hovers above the private natural swimming pool.

All units have a great view of the complex and the sea.

There are many facilities to choose from including a spa, hammam, sauna, massage rooms, fitness centre, beauty centre, snorkelling, restaurants, yoga and pilates rooms, mini golf and bicycle club.