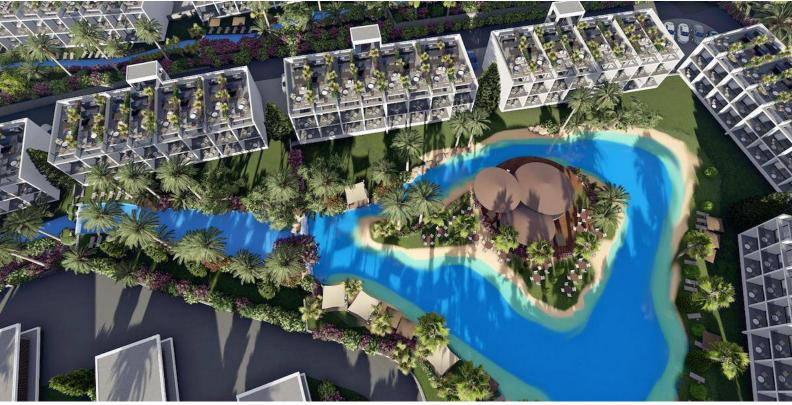

### **About the Project**

This project is located in the coastal village of Bahceli in North Cyprus. The complex consists of 490 units for sale including studio apartments, one-bedroom apartments, two-bedroom loft apartments and luxury three-bedroom villas.

This property complex will have a total of 9 very large communal pools stretching all the way around the units, therefore every property will have direct access to a pool.

The studio apartments come with either a garden or rooftop terrace option. One-bedroom apartments have private gardens and the two-bedroom apartments are lofts (2 floors) with access to their own private rooftop terraces.

All units have a great view of the complex and the sea.

There are many facilities to choose from including a spa, hammam, sauna, massage rooms, fitness centre, beauty centre, snorkelling, restaurants, yoga and pilates rooms, mini golf and bicycle club.