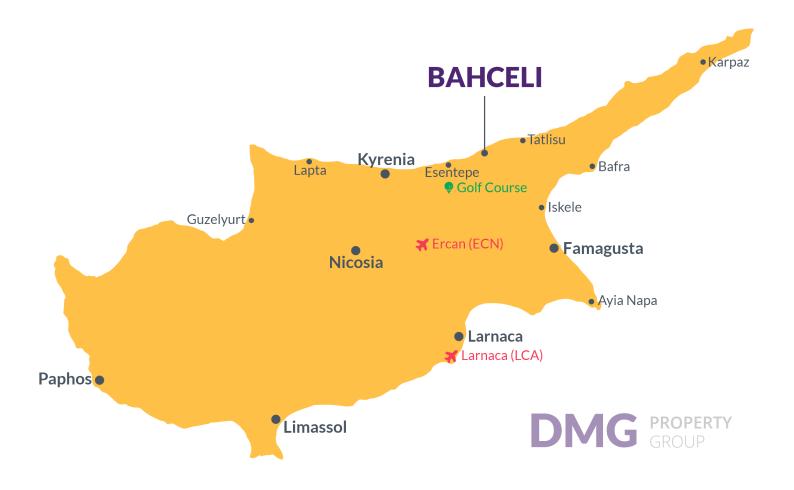

## **Project Location**

The project is located in the scenic village of **Bahceli**. The village is located on the eastern coastline of Kyrenia and it's known for its **green valleys** and **crystal blue waters**.

| Supermarket          | 3 mins  | Ercan Airport   |
|----------------------|---------|-----------------|
| Pharmacy             | 5 mins  | Larnaca Airport |
| Esentepe Village     | 5 mins  |                 |
| Korineum Golf Course | 12 mins |                 |
| Kyrenia Town Centre  | 32 mins |                 |

| Ercan Airport   | 45 mins |
|-----------------|---------|
| Larnaca Airport | 65 mins |
|                 |         |
|                 |         |
|                 |         |