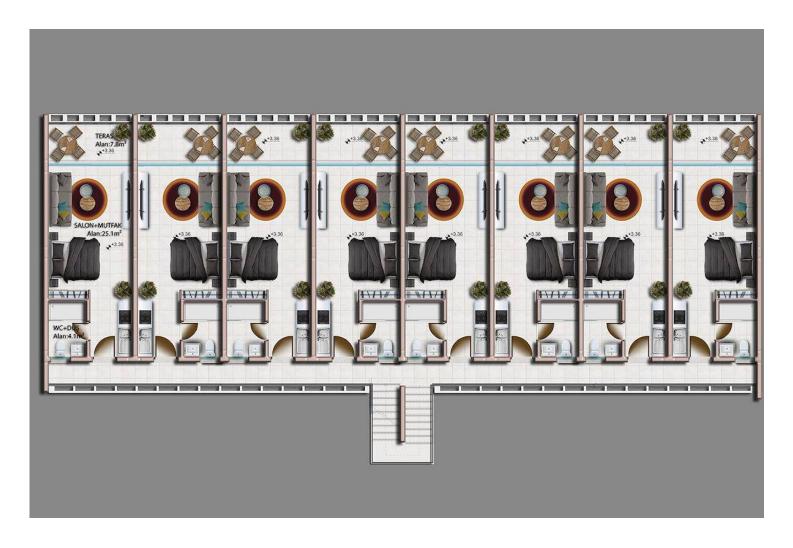

Bahceli, Kyrenia East, North Cyprus

- Property Ref: 137
- Fantastic opportunity for anyone looking for a first time investment
- Ideal for a small holiday home
- Access to a large communal pool and many facilities within the complex
- Rental management option for your home
- Great sea and mountain views

**£165,000** 





43 m<sup>2</sup>

Studio





1 Bathroom

19 Months Instalments



December 2025 Completion

**Exterior Images** 









**Interior Images** 







**Floor Plan** 





### **Facilities**



Central Generator System (Communal Areas)



Central Generator System (Homes)



Children's Play Ground



**Fitness** 



**Gardens (Landspaced)** 



**Onsite Management** 



**Parking** 



Pool (Heated Indoor)



Pool (Outdoor)



Restaurant



Sauna



Spa



**Tennis** 



Turkish Hammam



Water Sports (On-site)

#### Site Plan

Bahceli, Kyrenia East, North Cyprus





## **Project Location**

The project is located in the scenic village of **Bahceli**. The village is located on the eastern coastline of Kyrenia and it's known for its **green valleys** and **crystal blue waters**.



| Supermarket          | 3 mins  | Ercan Airport   |
|----------------------|---------|-----------------|
| Pharmacy             | 5 mins  | Larnaca Airport |
| Esentepe Villag