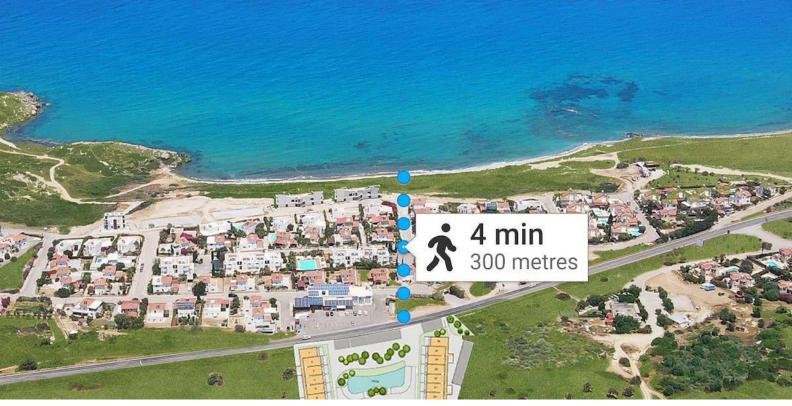

| Tuncay's Village Restaurant | 1 min  |
|-----------------------------|--------|
| Supermarket                 | 1 min  |
| Korineum Golf Course        | 3 mins |
| Restaurants & Bars          | 4 mins |
| Alagadi Turtle Beach        | 5 mins |

The location of the apartments is another wonderful aspect and is sure to impress.

The award-winning 18-hole Korineum Golf Course is a three-minute drive away, and the beautiful Alagadi Turtle Beach is a five-minute drive away.