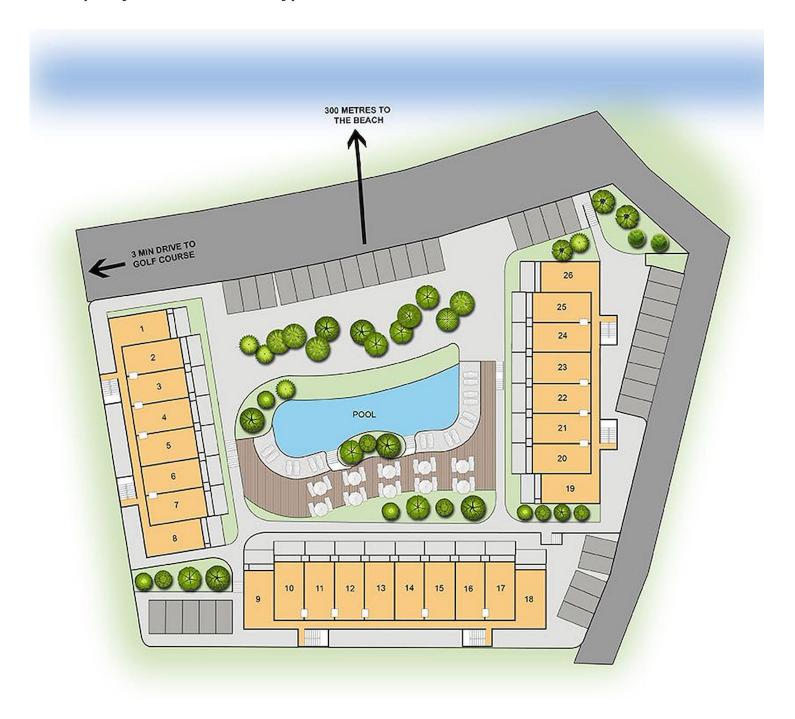

### Site Plan

This Northern Cyprus apartment complex offers 26 studio garden apartments and 26 one-bedroom duplex apartments. The design of the complex is a U-shape, with a gorgeous 200sqm swimming pool in the middle with sunbeds and parasols that residents enjoy exclusive use of. Plus there are beautiful beaches that are just a short stroll away and ready to be enjoyed.