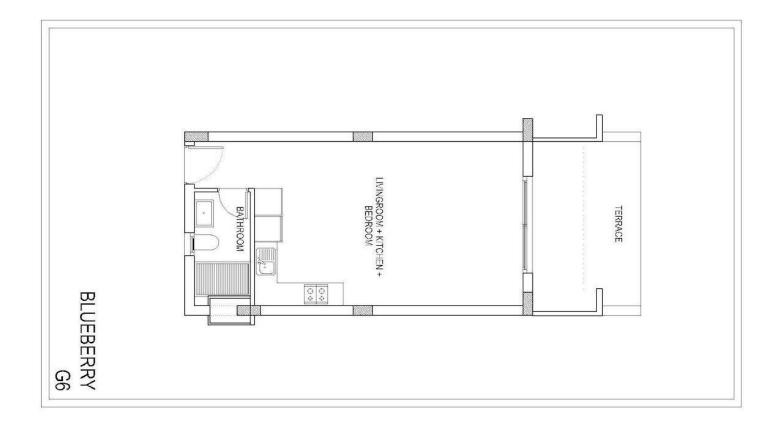

Starting from £129,000

54 m<sup>2</sup>

Studio

1 Bathroom

11 Months Instalments

**Interior Images** 

**Floor Plan** 

The studio apartments feature stunning finishes and fixtures throughout, as well as all the modern comforts you could want and need. They have a well-equipped kitchen, as well as a delightful balcony where you can enjoy views of the surrounding area.

The one-bedroom apartments offer a little more space to spread out and relax as they feature a loftstyle bedroom with an ensuite bathroom, and on the lower level, you'll find the open-plan living space, a second bathroom, a well-equipped kitchen and a small balcony space.