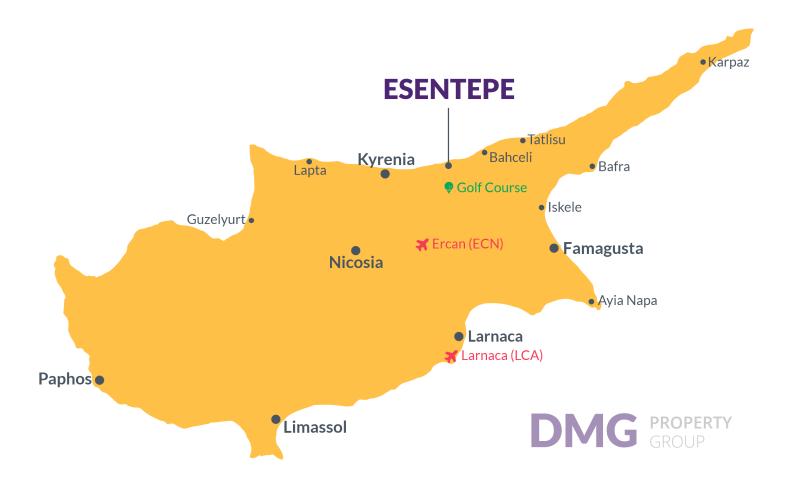

### **Project Location**

Blueberry Golf Homes is located in Esentepe village in Kyrenia, Northern Cyprus.

**Esentepe** is a popular Cypriot village that has been the hub of property boom in North Cyprus in the past 10 years. Esentepe has the 18 hole international golf course at the Korineum Golf Club as well as easy access to excellent sandy beaches, good restaurants and even football matches at the Esentepe local stadium.

| Tuncay's Village Restaurant | 1 min  |
|-----------------------------|--------|
| Supermarket                 | 1 min  |
| Korineum Golf Course        | 3 mins |
| Restaurants & Bars          | 4 mins |
| Alagadi Turtle Beach        | 5 mins |

| Pharmacy            | 5 mins  |
|---------------------|---------|
| Kyrenia Town Centre | 22 mins |
| Ercan Airport       | 40 mins |
| Larnaca Airport     | 70 mins |
|                     |         |

The location of the apartments is another wonderful aspect and is sure to impress.

The award-winning 18-hole Korineum Golf Course is a three-minute drive away, and the beautiful Alagadi Turtle Beach is a five-minute drive away.